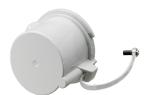

## **Protective cover**

Part no. 40785

- for watertight plugs, wall mounted and panel mounted inlets 16 A, 5 p + 7 p not suitable for PowerTOP Xtra plugs 16 A please inquire if required