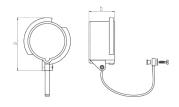

## Drawing

|       | 16 |             |                | 32                |                      |                         |
|-------|----|-------------|----------------|-------------------|----------------------|-------------------------|
| Poles | 3  | 4           | 5              | 3                 | 4                    | 5                       |
| а     | 70 | 79          | 86             | 91                | 91                   | 99                      |
| ь     | 41 | 41          | 42             | 51                | 51                   | 52                      |
|       | а  | <b>a</b> 70 | <b>a</b> 70 79 | <b>a</b> 70 79 86 | <b>a</b> 70 79 86 91 | <b>a</b> 70 79 86 91 91 |