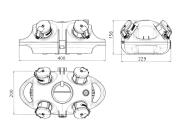

using behind a transparent cover

## **Technical specifications**

| SCHUKO® 16 A, 230 V       | 4                                               |
|---------------------------|-------------------------------------------------|
| Fusing                    | • 1 RCD 40 A, 4 p, 0.03 A                       |
| Connection / feeder cable | <ul> <li>for 1 cable up to 5 x 6 mm²</li> </ul> |
| Protection type           | IP 44                                           |
| Shutter                   | false                                           |
| Enclosure material        | Plastic                                         |
| Weight                    | 1960 g                                          |
| Declaration of Conformity | EAC                                             |

## Drawing



Dim. in mm