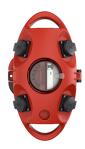

## **AirKRAFT®** Part no. 94566RO

- pre-wired for installation
- back box in black
- hinged cover available in red (RO), yellow (GE) or silver (SI) enclosure and insert made of AMAPLAST
- fusing behind a transparent cover

## **Technical specifications**

| SCHUKO® 16 A, 230 V       | 4                                               |
|---------------------------|-------------------------------------------------|
| Fusing                    | • 1 RCD 40 A, 4 p, 0.03 A                       |
| Connection / feeder cable | <ul> <li>for 1 cable up to 5 x 6 mm²</li> </ul> |
| Protection type           | IP 44                                           |
| Shutter                   | false                                           |
| Enclosure material        | Plastic                                         |
| Weight                    | 1960 g                                          |
| Declaration of Conformity | EAC                                             |