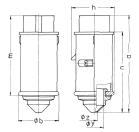

## Drawing

| Drawing                  | Amp.  |     | 16  |     | 32  |  |
|--------------------------|-------|-----|-----|-----|-----|--|
| 2 MB 159                 | Poles | 2   | 3   | 2   | 3   |  |
| Dim. in mm               | а     | 130 | 130 | 130 | 130 |  |
|                          | b     | 55  | 55  | 55  | 55  |  |
|                          | h     | 58  | 58  | 58  | 58  |  |
|                          | m     | 108 | 108 | 108 | 108 |  |
|                          | n     | 107 | 107 | 107 | 107 |  |
|                          | у     | 25  | 25  | 25  | 25  |  |
|                          | z     | 9   | 9   | 9   | 9   |  |
| Terminal for cond. cross |       | 4   | 4   | 4   | 4   |  |
| section (mm²) minmax.    |       | -10 | -10 | —10 | —10 |  |