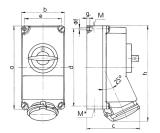

## Drawing

| Drawing                  | Amp.    | 10            | 32            |
|--------------------------|---------|---------------|---------------|
| 1 MB 383                 | Poles   | 7             | 7             |
| Dim. in mm               | а       | 225           | 225           |
|                          | b       | 118           | 118           |
|                          | c       | 141           | 146           |
|                          | d       | 208           | 208           |
|                          | е       | 101           | 101           |
|                          | f       | 6.3           | 6.3           |
|                          | g.      | 8             | 8             |
|                          | h       | 254           | 264           |
|                          | M       | 1x32 and 1x25 | 1x32 and 1x25 |
|                          | М*      | 2x25          | 2x25          |
| Max. cable diam. (mm)    |         | 25            | 25            |
| Terminal for cond. cross |         | 1.5           | 2.5           |
| section (mm²) m          | ninmax. | -4            | —10 <b> </b>  |