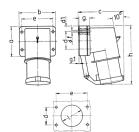

## Drawing

| 2 MB 43                  | Poles  | 4    | 5    | 3   | 4   | 5   |
|--------------------------|--------|------|------|-----|-----|-----|
| Dim. in mm               | a      | 85   | 85   | 75  | 75  | 75  |
|                          | b      | 85   | 85   | 90  | 90  | 90  |
|                          | c      | 104  | 106  | 115 | 115 | 117 |
|                          | d      | 64   | 64   | 45  | 45  | 45  |
|                          | d1     | 10   | 10   | 13  | 13  | 13  |
|                          | e      | 64   | 64   | 78  | 78  | 78  |
|                          | f      | 5.5  | 5.5  | 5.5 | 5.5 | 5.5 |
|                          | g.     | 27   | 27   | 27  | 27  | 27  |
|                          | g.1    | 2    | 2    | 1   | 1   | 1   |
|                          | h      | 140  | 140  | 150 | 150 | 150 |
|                          | - 1    | 50   | 50   | 55  | 55  | 55  |
| Terminal for cond. cross |        | 1    | 1    | 2.5 | 2.5 | 2.5 |
| section (mm²) m          | inmax. | —2.5 | -2.5 | 6   | -6  | 6   |