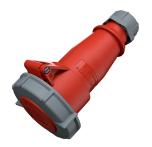

## **Connector AM-TOP®**

Part no. 3916

- screw terminals
  - with highly heat resistant contact carrier

- nickel plated contacts single part body cable gland and sealing strain relief and protection against kinking

## **Technical specifications**

| Ampere                    | 16 A                                                          |
|---------------------------|---------------------------------------------------------------|
| Poles                     | 7 p                                                           |
| Voltage                   | 400 V                                                         |
| Clock position            | 6 h                                                           |
| Hertz                     | 50-60 Hz                                                      |
| Connection technology     | Screw terminals                                               |
| Contact                   | nickel plated contacts, highly heat resistant contact carrier |
| Protection type           | IP 67                                                         |
| Weight                    | 269 g                                                         |
| Declaration of Conformity | EAC, CQC                                                      |