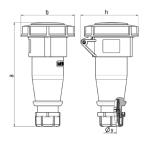

## Drawing

| 3 MB 62                  | Poles | 3    | 4    | 5    | 3   | 4   | 5          |
|--------------------------|-------|------|------|------|-----|-----|------------|
| Dim. in mm               | а     | 146  | 166  | 172  | 212 | 212 | 213        |
|                          | b     | 72   | 79   | 89   | 96  | 96  | 102        |
|                          | h     | 80   | 88   | 95   | 98  | 98  | 105        |
|                          | у     | 14.5 | 16   | 16   | 22  | 22  | 22         |
|                          |       |      |      |      |     |     |            |
| Terminal for cond. cross |       | 1    | 1    | 1    | 2.5 | 2.5 | 2.5        |
| section (mm²) minmax.    |       | —2.5 | —2.5 | —2.5 | 6   | —6  | <b>—</b> 6 |