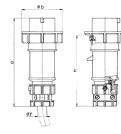

## Drawing

| Drawing                            | Amp.  | 16   |      |      | 32   |      |      |
|------------------------------------|-------|------|------|------|------|------|------|
| 2 MB 171                           | Poles | 3    | 4    | 5    | 3    | 4    | 5    |
| Dim. in mm                         | а     | 162  | 172  | 186  | 199  | 199  | 213  |
|                                    | b     | 71   | 79   | 89   | 95   | 95   | 102  |
|                                    | n     | 129  | 139  | 152  | 157  | 157  | 172  |
|                                    | у     | 19   | 19   | 22   | 24.5 | 24.5 | 28.5 |
| Terminal for cond. cross           |       | 1    | 1    | 1    | 2.5  | 2.5  | 2.5  |
| section (mm <sup>2</sup> ) minmax. |       | -2.5 | -2.5 | -2.5 | 6    | —6   | —6   |
|                                    |       |      |      |      |      |      |      |