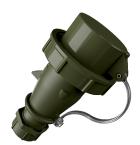

## **Phase inverter TM**

Part no. 24674

- screw terminals
- highly heat resistant contact carrier
- nickel plated contacts with protective cap
- (form CP)