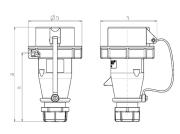

## Drawing

| Drawing                  | Amp.     | 16   |      | 32  | !   |
|--------------------------|----------|------|------|-----|-----|
| 2 MB 240                 | Poles    | 3    | 5    | 4   | 5   |
| Dim. in mm               | a        | 148  | 153  | 191 | 185 |
|                          | b        | 70   | 87   | 94  | 101 |
|                          | h        | 75   | 92   | 97  | 105 |
|                          | n        | 108  | 112  | 141 | 133 |
|                          | у        | 14.5 | 16   | 22  | 22  |
|                          |          |      |      |     |     |
|                          |          |      |      |     |     |
| Terminal for cond. cross |          | 1    | 1    | 2.5 | 2.5 |
| section (mm²) n          | nin -max | -25  | -2 5 | -6  | -6  |