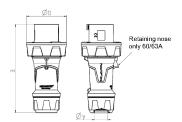

## Drawing

| Drawing         | Amp.      |     | 63  |     | 1           | 125         |     |
|-----------------|-----------|-----|-----|-----|-------------|-------------|-----|
| 2 MB 225        | Poles     | 3   | 4   | 5   | 3           | 4           | 5   |
| Dim. in mm      | а         | 250 | 250 | 250 | 290         | 290         | 290 |
|                 | b         | 114 | 114 | 114 | 130         | 130         | 130 |
|                 | у         | 36  | 36  | 36  | 49          | 49          | 49  |
|                 |           |     |     |     |             |             |     |
| Terminal for co | nd. cross | 6   | 6   | 6   | 25          | 25          | 25  |
| section (mm²) n | ninmax.   | —16 | —16 | —16 | <b>—</b> 50 | <b>—</b> 50 | —50 |