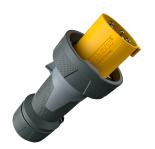

## Plug PowerTOP® Xtra

Part no. 13210

- screw terminals
- rubberised grip area
- frame terminals
- highly heat resistant contact carrier
- nickel plated contacts
- cable gland and sealing
- strain relief and protection against kinking
- enclosure with thread lock
- two safety slides