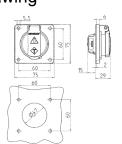

## Drawing

Drawing 1 MB 593

Dim in mr

## **Technical specifications**

| Ampere                    | 16 A              |
|---------------------------|-------------------|
| Poles                     | 2 p+E             |
| Voltage                   | 230 V             |
| Connection technology     | Plug-in terminals |
| Contact                   | standard          |
| Protection type           | IP 54             |
| Shutter                   | false             |
| Flange                    | 75x75 mm          |
| Fixing hole               | 60x60 mm          |
| Weight                    | 65 g              |
| Declaration of Conformity | VDE, EAC          |