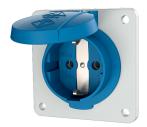

## Panel mounted receptacle SCHUKO®

Part no. 11011F

- for stationary use
- with hinged lid
- also suitable for cable ducts and flush mounted installation boxes
- 3 plug-in terminals as connecting terminals for 1.5 2.5 mm<sup>2</sup>

## **Technical specifications**

| Ampere                    | 16 A              |
|---------------------------|-------------------|
| Poles                     | 2 p+E             |
| Voltage                   | 230 V             |
| Connection technology     | Plug-in terminals |
| Contact                   | standard          |
| Protection type           | IP 54             |
| Shutter                   | false             |
| Flange                    | 75x75 mm          |
| Fixing hole               | 60x60 mm          |
| Weight                    | 65 g              |
| Declaration of Conformity | VDE, EAC          |