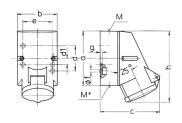

## Drawing

| Drawing                  | Amp.  | 16                        |     |     |
|--------------------------|-------|---------------------------|-----|-----|
| 1 MB 209                 | Poles | 3                         | 4   | 5   |
| Dim. in mm               | a     | 87                        | 100 | 100 |
|                          | b     | 64                        | 75  | 75  |
|                          | c     | 99                        | 110 | 113 |
|                          | d     | 40                        | -   | -   |
|                          | d1    | -                         | 11  | 11  |
|                          | e     | 50                        | 59  | 59  |
|                          | f     | 4.5                       | 5   | 5   |
|                          | g.    | 4                         | 4   | 4   |
|                          | h     | 115                       | 125 | 128 |
|                          | M     | 20                        | 20  | 20  |
|                          | M*    | M20 (blind) to be cut out |     |     |
| Max. cable diam. (mm)    |       | 15                        | 15  | 15  |
| Terminal for cond. cross |       | 1.5                       | 1.5 | 1.5 |
|                          |       | 1 4                       |     |     |